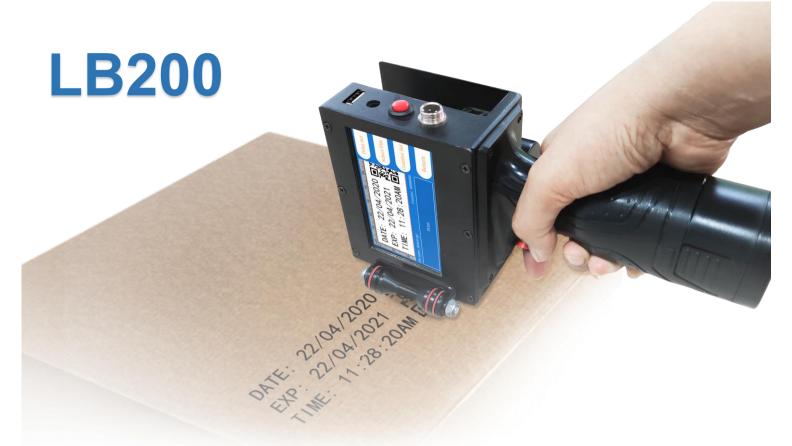

## LB200 handheld inkjet printer

| Features               |                                                                      |
|------------------------|----------------------------------------------------------------------|
| Operation              | Linux, Quad 1.4GHz                                                   |
| Screen                 | 4.3 Inches                                                           |
| Interface              | LCD Touch Display, USB, Photoelectric Sensor                         |
| Battery                | DC14.8V, 2600mAh                                                     |
| Adapte                 | AC100-240V, DC16.8V/2A                                               |
| Size                   | 23.9*12.3*11.8cm, 1.12KG                                             |
| Texture                | Metal + ABS                                                          |
| Working<br>Conditions  | 0-45°C Humidity 40-60% RH                                            |
| DPI                    | 600                                                                  |
| Language               | English, Chinese, Arabic                                             |
| Print Height           | 2-25.4mm, support 1-14 lines                                         |
| <b>Print Distance</b>  | 2- 5mm, from nozzle to object                                        |
| Ink Type               | Solvent ink, Water ink                                               |
| Ink Color              | Black, White, Red, Yellow, Blue, Green                               |
| <b>Print Materials</b> | Porous & Non-porous materials, Plastic, Carton, Metal, Wood, Ceramic |
| <b>Print Contents</b>  | Text, Time, Serial number, Logo, QR Code(Variable), Barcode, DM Code |